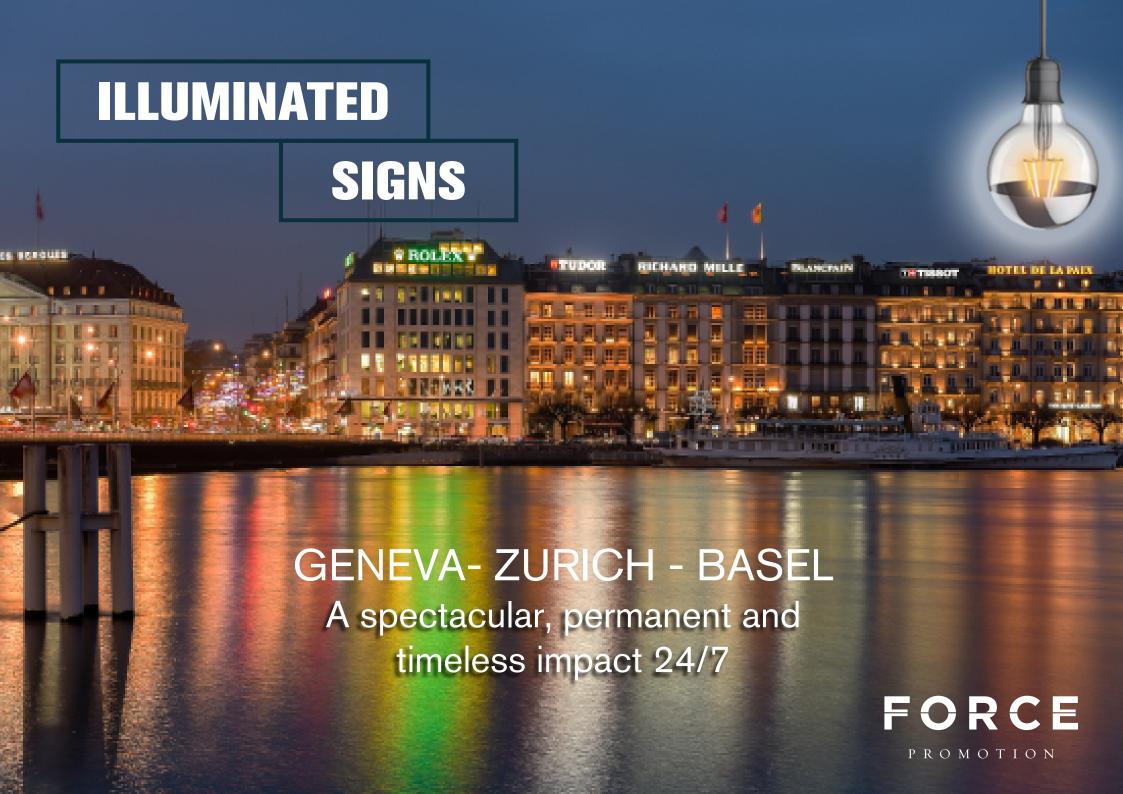

## CENTRAL SQUARE 7 - 4051 BASEL





## **Inescapable location**

- Just in front of the exit of the largest european frontier
- On the central square: + than 130'000 visitors a day
- At the german and french borders, the **3rd city of Switzerland** constantly attracts inernational visitors

#### Technical Details

- 7 to 8 linear meters space
- Five-year indexed contract, renewable
- Sign's manufacturing and installation fees estimated between CHF 20'000.- and CHF 25'000.- TF

# Location Map







### **FORCE PROMOTION**



offers prestigious illuminated signs locations on rooftops



24/7 connected signs

Universal coverage

A green marketing (-60% is the drop in consumption energy between the transition from neon tube to LED technology new generation)



A permanent maintenance