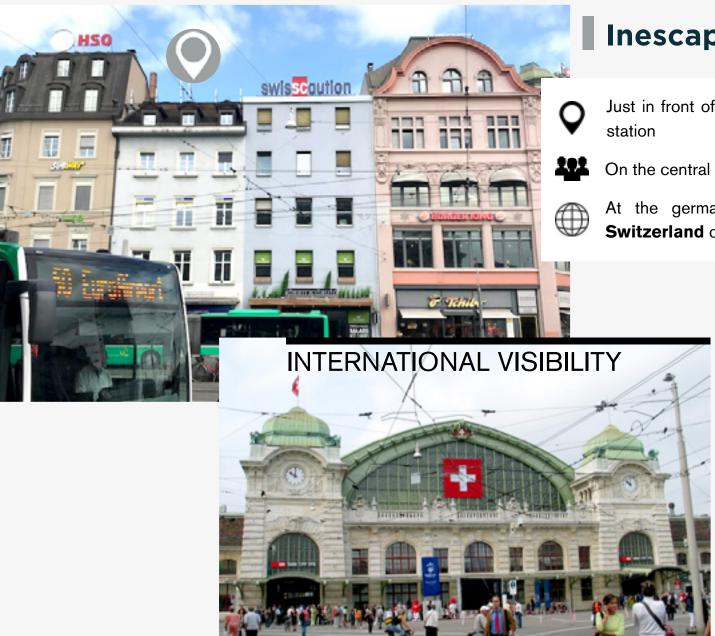

## **Inescapable location**

- Just in front of the exit of the largest european frontier
- On the central square: + than 130'000 visitors a day
- At the german and french borders, the **3rd city of Switzerland** constantly attracts inernational visitors