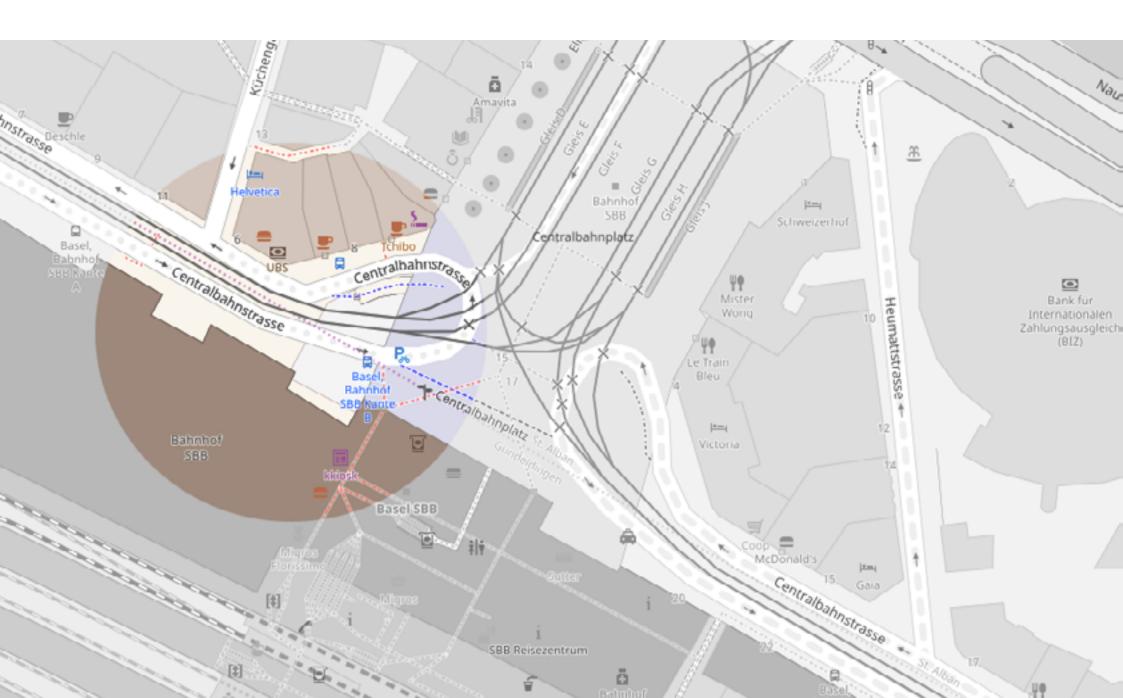

# Location Map

## **Inescapable location**

- Just in front of the exit of the largest european frontier
- On the central square: + than 130'000 visitors a day
- At the german and french borders, the **3rd city of Switzerland** constantly attracts inernational visitors