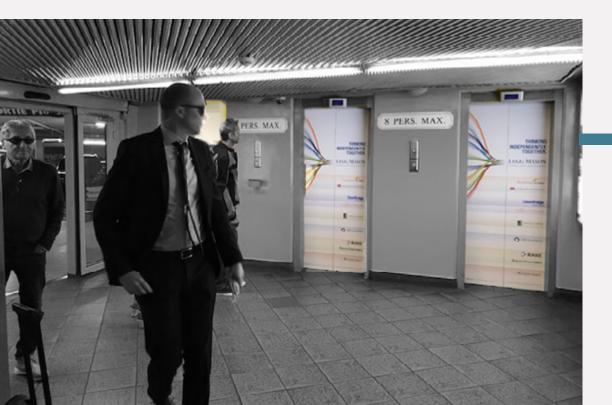

### THE ELEVATOR DOORS

## Prestigious support

In the 2 principal halls, Molard and Fusterie 6 elevator doors on each floor

From CHF 4'000.- / month\* Please contact us

\*The rates are off costs of production, installation and removal