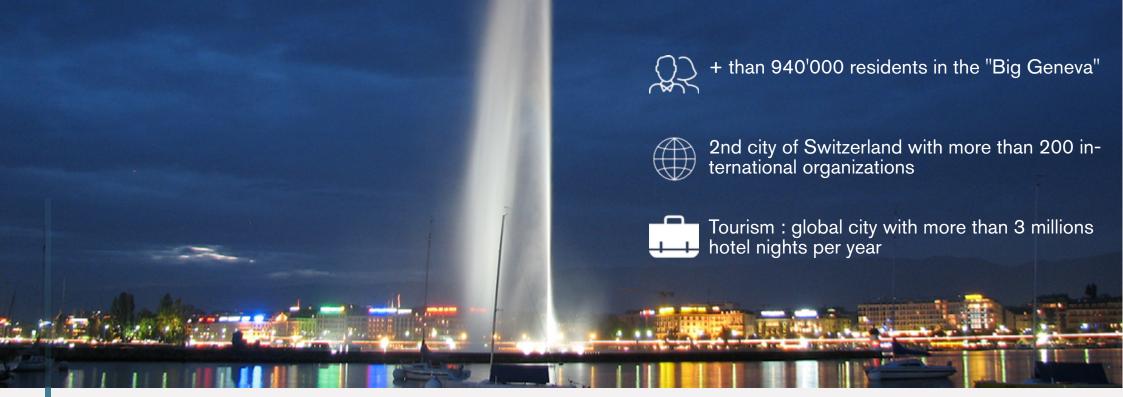

#### + than 3

millions users per year

4

floors including an XXL one reserved to the higher socio professional categories

#### + than 12'000

possible contacts everyday

24/7

**Maximum visibility** 