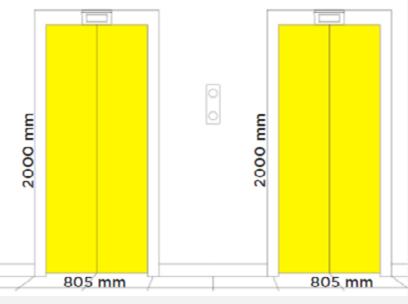

200 x 80.5 cm

- > Save each file for printing separately
- > PDF File / CMYK color profile
- Name the file with precision (name, sizes, quantity, vectorized)

15 working days' notice for planning the installation Receipt of valid production files 10 working days before the installation date